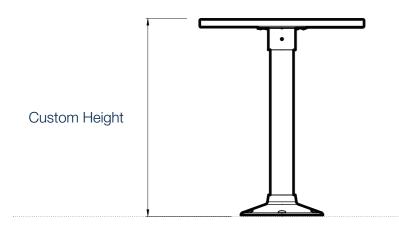

## Marine Tables

Pedestal Marine Table

#### **FEATURES**

- Table top options to meet weight and fire load targets
- Range of colours and finishes
- Aluminium honeycomb top with decorative laminate face
- Wide range of laminate colours
- Finished with aluminium edging
- Custom sizes and shapes
- Aluminium pedestal mounting system
- Optional leg mounted module fitted with power and USB ports

## **CERTIFICATIONS**

- US Coast Guard type approved
- Subchapter K 5A space fire load compliant

Standard Marine Table

Marine Table with In-Laid Charging