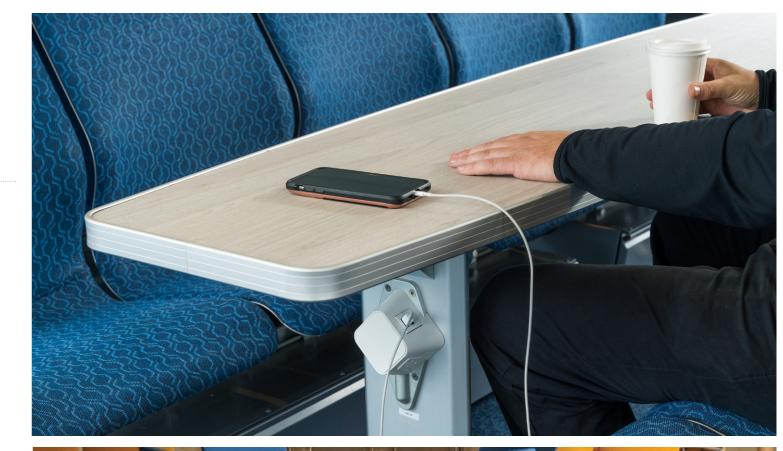

#### **FEATURES**

- Table top options to meet weight and fire load targets
- Range of colours and finishes
- Aluminium honeycomb top with decorative laminate face
- Wide range of laminate colours
- Finished with aluminium edging
- Custom sizes and shapes
- Aluminium pedestal mounting system
- Optional leg mounted module fitted with power and USB ports

## **CERTIFICATIONS**

- US Coast Guard type approved
- Subchapter K 5A space fire load compliant

Standard Marine Table

Marine Table with In-Laid Charging

## **FEATURES**

- Table top options to meet weight and fire load targets
- Range of colours and finishes
- Aluminium honeycomb top with decorative laminate face
- Wide range of laminate colours
- Finished with aluminium edging
- Custom sizes and shapes
- Aluminium leg mounting system
- Optional leg mounted module fitted with power and USB ports