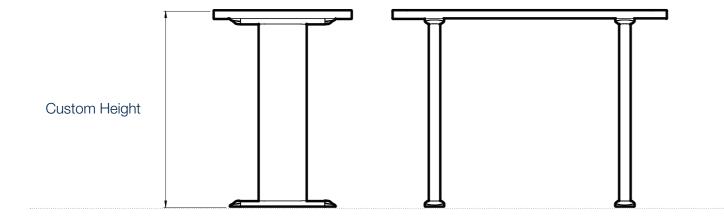

## **CERTIFICATIONS**

- US Coast Guard type approved
- Subchapter K 5A space fire load compliant

Standard Marine Table

Marine Table with In-Laid Charging

## **FEATURES**

- Table top options to meet weight and fire load targets
- Range of colours and finishes
- Aluminium honeycomb top with decorative laminate face
- Wide range of laminate colours
- Finished with aluminium edging
- Custom sizes and shapes
- Aluminium leg mounting system
- Optional leg mounted module fitted with power and USB ports

#### **CERTIFICATIONS**

- IMO HSC Code 2000 Annex 10 certified
  - Design level 1 gcoll up to 3G
- US Coast Guard type approved
- Subchapter K 5A space fire load compliant