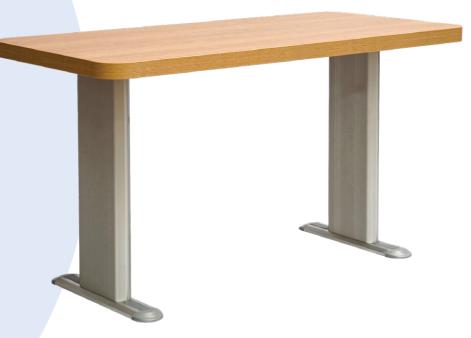

# Marine Tables

Pedestal Marine Table

Standard Marine Table

Heavy Duty Marine Table

## **FEATURES**

- Table top options to meet weight and fire load targets
- Range of colours and finishes
- Aluminium honeycomb top with decorative laminate face
- Wide range of laminate colours
- Finished with aluminium edging
- Custom sizes and shapes
- Aluminium leg mounting system
- Optional leg mounted module fitted with power and USB ports

#### **CERTIFICATIONS**

- IMO HSC Code 2000 Annex 10 certified
  - Design level 1 gcoll up to 3G
- US Coast Guard type approved
- Subchapter K 5A space fire load compliant