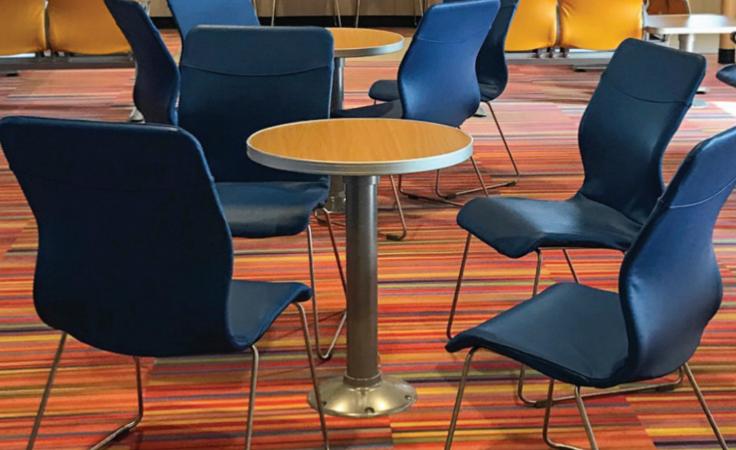

# Marine Tables

Pedestal Marine Table

Standard Marine Table

Heavy Duty Marine Table

## Marine Tables

Pedestal Marine Table

#### **FEATURES**

- Table top options to meet weight and fire load targets
- Range of colours and finishes
- Aluminium honeycomb top with decorative laminate face
- Wide range of laminate colours
- Finished with aluminium edging
- Custom sizes and shapes
- Aluminium pedestal mounting system
- Optional leg mounted module fitted with power and USB ports

## **CERTIFICATIONS**

- US Coast Guard type approved
- Subchapter K 5A space fire load compliant

Standard Marine Table

Marine Table with In-Laid Charging