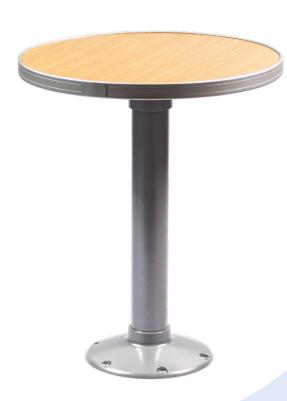

# Marine Tables

Pedestal Marine Table

Standard Marine Table

Heavy Duty Marine Table

## Marine Tables

Pedestal Marine Table

#### **FEATURES**

- Table top options to meet weight and fire load targets
- Range of colours and finishes
- Aluminium honeycomb top with decorative laminate face
- Wide range of laminate colours
- Finished with aluminium edging
- Custom sizes and shapes
- Aluminium pedestal mounting system
- Optional leg mounted module fitted with power and USB ports

## **CERTIFICATIONS**

- US Coast Guard type approved
- Subchapter K 5A space fire load compliant

Standard Marine Table

Marine Table with In-Laid Charging