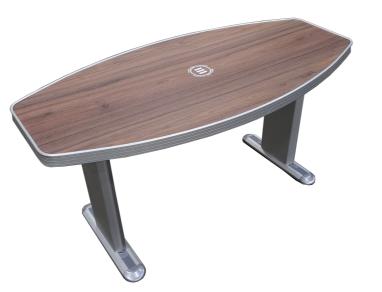

# Marine Tables

Pedestal Marine Table

Standard Marine Table

Heavy Duty Marine Table

## **FEATURES**

- Table top options to meet weight and fire load targets
- Range of colours and finishes
- Aluminium honeycomb top with decorative laminate face
- Wide range of laminate colours
- Finished with aluminium edging
- Custom sizes and shapes
- Aluminium leg mounting system
- Optional leg mounted module fitted with power and USB ports

#### **CERTIFICATIONS**

- IMO HSC Code 2000 Annex 10 certified
  - Design level 1 gcoll up to 3G
- US Coast Guard type approved
- Subchapter K 5A space fire load compliant