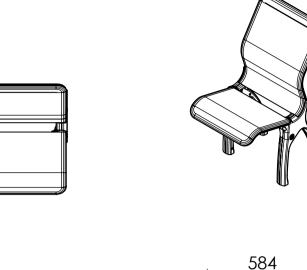

1:20 Scale Dimensions are in mm Tolerance ± 10 mm

UP POSITION

A Division of UES International

| DRAWING     | LD-SF02-FUS-455000                                      |
|-------------|---------------------------------------------------------|
| REVISION    |                                                         |
| DATE        | 18/07/2018                                              |
| MODEL       | SEA FORCE FOLD UP SEAT                                  |
| VARIANT     | 450mm MB                                                |
| ACCESSORIES | <ol> <li>LEG BRIDGE (WELD OR RIVET MOUNTING)</li> </ol> |