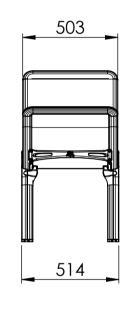

## DOWN POSITION

1:20 Scale Dimensions are in mm Tolerance ± 10 mm

UP POSITION

A Division of UES International

| *           |                                                         |
|-------------|---------------------------------------------------------|
| DRAWING     | LD-SF02-FUS-505000                                      |
| REVISION    |                                                         |
| DATE        | 18/07/2018                                              |
| MODEL       | SEA FORCE FOLD UP SEAT                                  |
| VARIANT     | 500mm MB                                                |
| ACCESSORIES | <ol> <li>LEG BRIDGE (WELD OR RIVET MOUNTING)</li> </ol> |

## DOWN POSITION