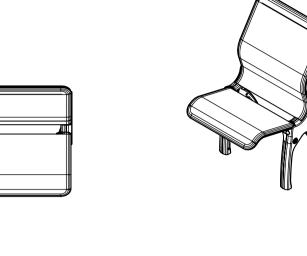

## **UP POSITION**

## DOWN POSITION

1:20 Scale Dimensions are in mm Tolerance ± 10 mm

UP POSITION

A Division of UES International

| *           |                                                         |
|-------------|---------------------------------------------------------|
| DRAWING     | LD-SF02-FUS-505000                                      |
| REVISION    |                                                         |
| DATE        | 18/07/2018                                              |
| MODEL       | SEA FORCE FOLD UP SEAT                                  |
| VARIANT     | 500mm MB                                                |
| ACCESSORIES | <ol> <li>LEG BRIDGE (WELD OR RIVET MOUNTING)</li> </ol> |