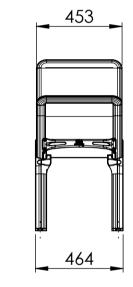

1:20 Scale Dimensions are in mm Tolerance ± 10 mm

UP POSITION

A Division of UES International

| DRAWING     | LD-SF02-FUS-455000                                      |
|-------------|---------------------------------------------------------|
| REVISION    |                                                         |
| DATE        | 18/07/2018                                              |
| MODEL       | SEA FORCE FOLD UP SEAT                                  |
| VARIANT     | 450mm MB                                                |
| ACCESSORIES | <ol> <li>LEG BRIDGE (WELD OR RIVET MOUNTING)</li> </ol> |