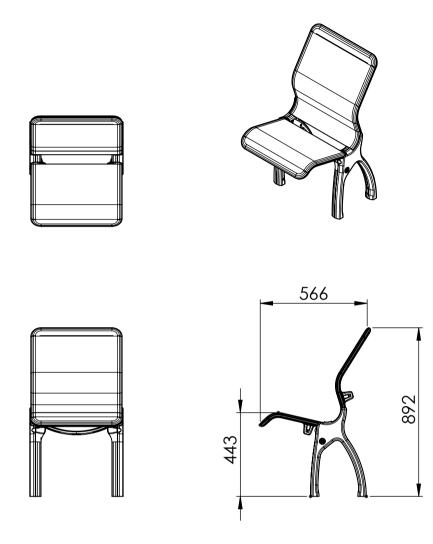

1:20 Scale Dimensions are in mm Tolerance ± 10 mm

UP POSITION

A Division of UES International

| DRAWING     | LD-SF02-FUS-455000                                      |
|-------------|---------------------------------------------------------|
| REVISION    |                                                         |
| DATE        | 18/07/2018                                              |
| MODEL       | SEA FORCE FOLD UP SEAT                                  |
| VARIANT     | 450mm MB                                                |
| ACCESSORIES | <ol> <li>LEG BRIDGE (WELD OR RIVET MOUNTING)</li> </ol> |

## **UP POSITION**