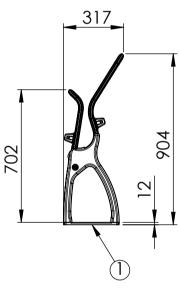

## DOWN POSITION

1:20 Scale Dimensions are in mm Tolerance ± 10 mm

A Division of UES International

| DRAWING     | LD-SF02-FUS-485000                  |
|-------------|-------------------------------------|
| REVISION    |                                     |
| DATE        | 18/07/2018                          |
| MODEL       | SEA FORCE FOLD UP SEAT              |
| VARIANT     | 480mm MB                            |
| ACCESSORIES | LEG BRIDGE (WELD OR RIVET MOUNTING) |

## DOWN POSITION