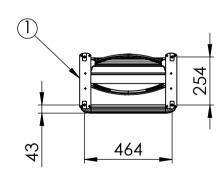

1:20 Scale Dimensions are in mm Tolerance ± 10 mm

UP POSITION

A Division of UES International

| DRAWING     | LD-SF02-FUS-455000                                      |
|-------------|---------------------------------------------------------|
| REVISION    |                                                         |
| DATE        | 18/07/2018                                              |
| MODEL       | SEA FORCE FOLD UP SEAT                                  |
| VARIANT     | 450mm MB                                                |
| ACCESSORIES | <ol> <li>LEG BRIDGE (WELD OR RIVET MOUNTING)</li> </ol> |