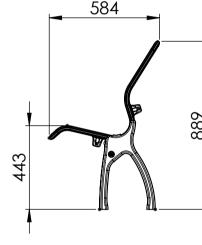

1:20 Scale Dimensions are in mm Tolerance ± 10 mm

UP POSITION

A Division of UES International

| DRAWING     | LD-SF02-FUS-455000                                      |
|-------------|---------------------------------------------------------|
| REVISION    |                                                         |
| DATE        | 18/07/2018                                              |
| MODEL       | SEA FORCE FOLD UP SEAT                                  |
| VARIANT     | 450mm MB                                                |
| ACCESSORIES | <ol> <li>LEG BRIDGE (WELD OR RIVET MOUNTING)</li> </ol> |









## DOWN POSITION









1:20 Scale Dimensions are in mm Tolerance ± 10 mm

A Division of UES International

| DRAWING     | LD-SF02-FUS-485000                  |
|-------------|-------------------------------------|
| REVISION    |                                     |
| DATE        | 18/07/2018                          |
| MODEL       | SEA FORCE FOLD UP SEAT              |
| VARIANT     | 480mm MB                            |
| ACCESSORIES | LEG BRIDGE (WELD OR RIVET MOUNTING) |

## **UP POSITION**



## DOWN POSITION





1:20 Scale Dimensions are in mm Tolerance ± 10 mm

UP POSITION

A Division of UES International

| *           |                                                         |
|-------------|---------------------------------------------------------|
| DRAWING     | LD-SF02-FUS-505000