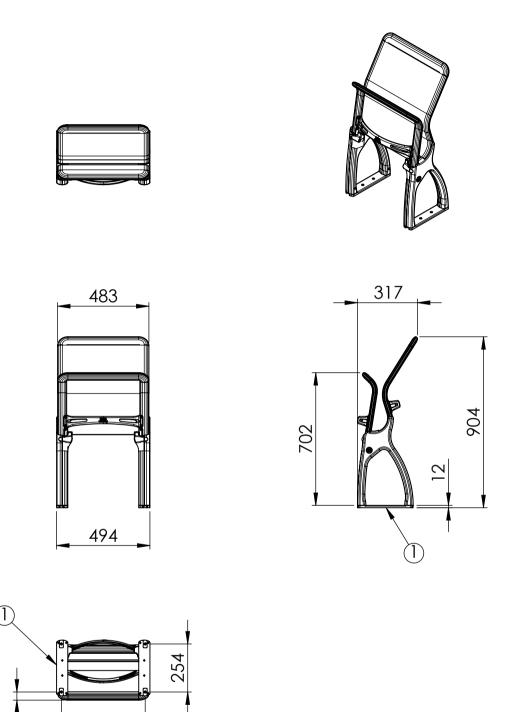

## DOWN POSITION

1:20 Scale Dimensions are in mm Tolerance ± 10 mm

UP POSITION

A Division of UES International

| *           |                                                         |
|-------------|---------------------------------------------------------|
| DRAWING     | LD-SF02-FUS-505000                                      |
| REVISION    |                                                         |
| DATE        | 18/07/2018                                              |
| MODEL       | SEA FORCE FOLD UP SEAT                                  |
| VARIANT     | 500mm MB                                                |
| ACCESSORIES | <ol> <li>LEG BRIDGE (WELD OR RIVET MOUNTING)</li> </ol> |

## DOWN POSITION