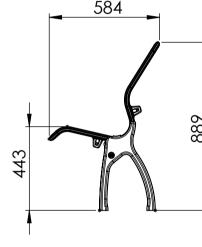

## DOWN POSITION

1:20 Scale Dimensions are in mm Tolerance ± 10 mm

UP POSITION

A Division of UES International

| *           |                                                         |
|-------------|---------------------------------------------------------|
| DRAWING     | LD-SF02-FUS-505000                                      |
| REVISION    |                                                         |
| DATE        | 18/07/2018                                              |
| MODEL       | SEA FORCE FOLD UP SEAT                                  |
| VARIANT     | 500mm MB                                                |
| ACCESSORIES | <ol> <li>LEG BRIDGE (WELD OR RIVET MOUNTING)</li> </ol> |

## DOWN POSITION