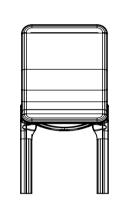

## DOWN POSITION

1:20 Scale Dimensions are in mm Tolerance ± 10 mm

A Division of UES International

| DRAWING     | LD-SF02-FUS-485000                  |
|-------------|-------------------------------------|
| REVISION    |                                     |
| DATE        | 18/07/2018                          |
| MODEL       | SEA FORCE FOLD UP SEAT              |
| VARIANT     | 480mm MB                            |
| ACCESSORIES | LEG BRIDGE (WELD OR RIVET MOUNTING) |