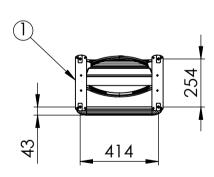

1:20 Scale Dimensions are in mm Tolerance ± 10 mm

UP POSITION

A Division of UES International

| DRAWING     | LD-SF02-FUS-455000                                      |
|-------------|---------------------------------------------------------|
| REVISION    |                                                         |
| DATE        | 18/07/2018                                              |
| MODEL       | SEA FORCE FOLD UP SEAT                                  |
| VARIANT     | 450mm MB                                                |
| ACCESSORIES | <ol> <li>LEG BRIDGE (WELD OR RIVET MOUNTING)</li> </ol> |