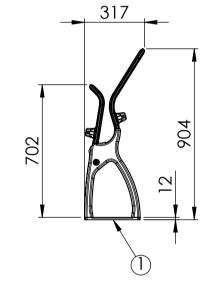

## DOWN POSITION

1:20 Scale Dimensions are in mm Tolerance ± 10 mm

A Division of UES International

| DRAWING     | LD-SF02-FUS-485000                  |
|-------------|-------------------------------------|
| REVISION    |                                     |
| DATE        | 18/07/2018                          |
| MODEL       | SEA FORCE FOLD UP SEAT              |
| VARIANT     | 480mm MB                            |
| ACCESSORIES | LEG BRIDGE (WELD OR RIVET MOUNTING) |

## DOWN POSITION

1:20 Scale Dimensions are in mm Tolerance ± 10 mm

UP POSITION

A Division of UES International

| *           |                                                         |
|-------------|---------------------------------------------------------|
| DRAWING     | LD-SF02-FUS-505000                                      |
| REVISION    |                                                         |
| DATE        | 18/07/2018                                              |
| MODEL       | SEA FORCE FOLD UP SEAT                                  |
| VARIANT     | 500mm MB                                                |
| ACCESSORIES | <ol> <li>LEG BRIDGE (WELD OR RIVET MOUNTING)</li> </ol> |

## DOWN POSITION