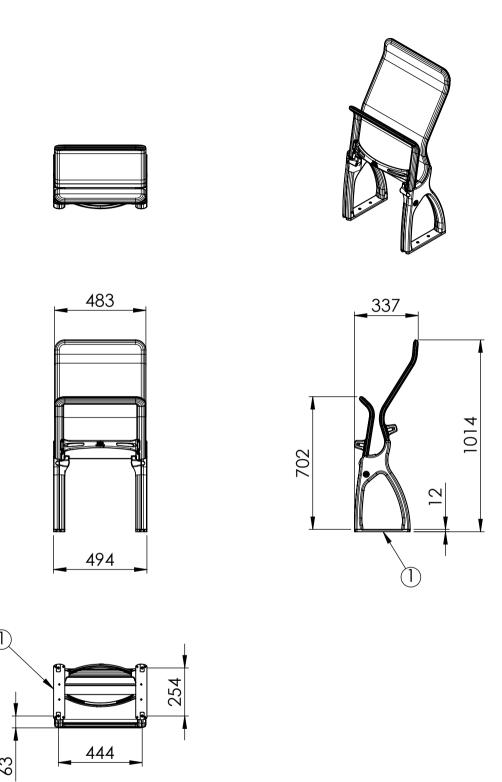

## **UP POSITION**

1:20 Scale Dimensions are in mm Tolerance ± 10 mm

UP POSITION

A Division of UES International

| *           |                                                         |
|-------------|---------------------------------------------------------|
| DRAWING     | LD-SF03-FUS-455000                                      |
| REVISION    |                                                         |
| DATE        | 18/07/2018                                              |
| MODEL       | SEA FORCE FOLD UP SEAT                                  |
| VARIANT     | 450mm HB                                                |
| ACCESSORIES | <ol> <li>LEG BRIDGE (WELD OR RIVET MOUNTING)</li> </ol> |