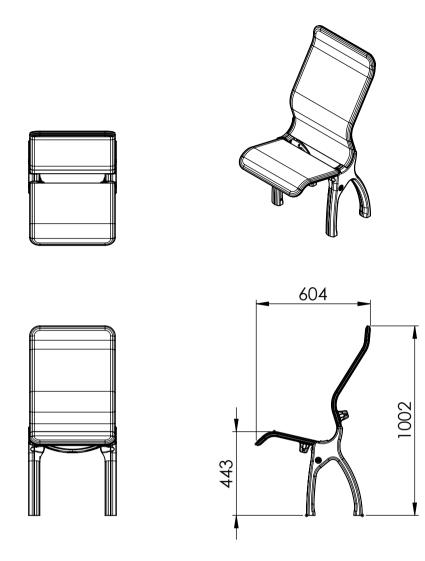

# DOWN POSITION

1:20 Scale Dimensions are in mm Tolerance ± 10 mm

A Division of UES International

| DRAWING     | LD-SF03-FUS-485000                                      |
|-------------|---------------------------------------------------------|
| REVISION    |                                                         |
| DATE        | 18/07/2018                                              |
| MODEL       | SEA FORCE FOLD UP SEAT                                  |
| VARIANT     | 480mm HB                                                |
| ACCESSORIES | <ol> <li>LEG BRIDGE (WELD OR RIVET MOUNTING)</li> </ol> |