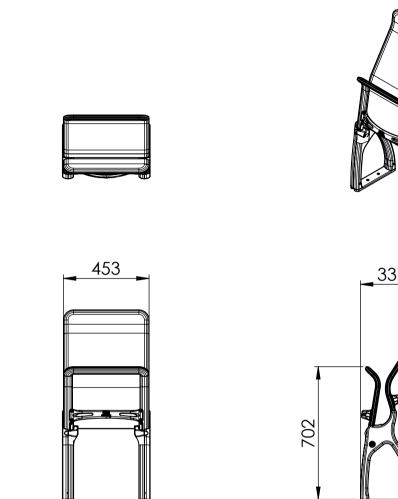

1:20 Scale Dimensions are in mm Tolerance ± 10 mm

UP POSITION

A Division of UES International

| *           |                                                         |
|-------------|---------------------------------------------------------|
| DRAWING     | LD-SF03-FUS-455000                                      |
| REVISION    |                                                         |
| DATE        | 18/07/2018                                              |
| MODEL       | SEA FORCE FOLD UP SEAT                                  |
| VARIANT     | 450mm HB                                                |
| ACCESSORIES | <ol> <li>LEG BRIDGE (WELD OR RIVET MOUNTING)</li> </ol> |