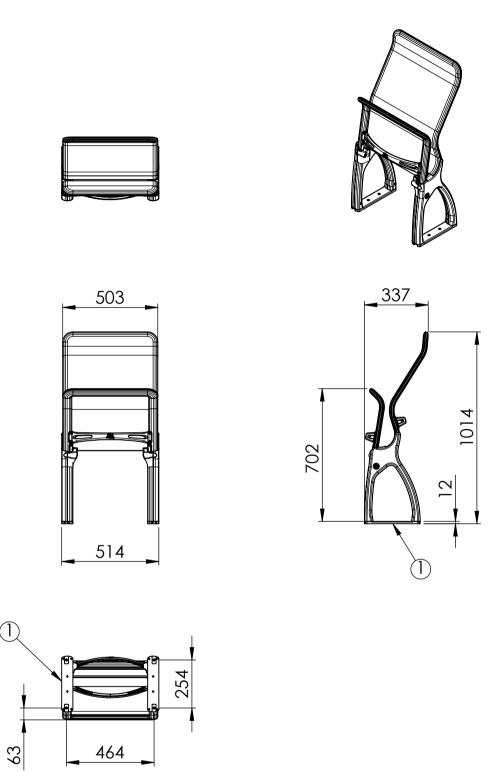

1:20 Scale Dimensions are in mm Tolerance ± 10 mm

UP POSITION

A Division of UES International

| *           |                                                         |
|-------------|---------------------------------------------------------|
| DRAWING     | LD-SF03-FUS-455000                                      |
| REVISION    |                                                         |
| DATE        | 18/07/2018                                              |
| MODEL       | SEA FORCE FOLD UP SEAT                                  |
| VARIANT     | 450mm HB                                                |
| ACCESSORIES | <ol> <li>LEG BRIDGE (WELD OR RIVET MOUNTING)</li> </ol> |

## **UP POSITION**