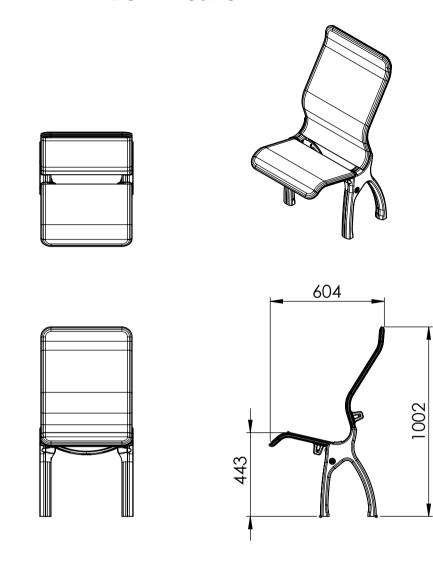

# DOWN POSITION

1:20 Scale Dimensions are in mm Tolerance ± 10 mm

A Division of UES International

| DRAWING     | LD-SF03-FUS-505000                                      |
|-------------|---------------------------------------------------------|
| REVISION    |                                                         |
| DATE        | 18/07/2018                                              |
| MODEL       | SEA FORCE FOLD UP SEAT                                  |
| VARIANT     | 500mm HB                                                |
| ACCESSORIES | <ol> <li>LEG BRIDGE (WELD OR RIVET MOUNTING)</li> </ol> |