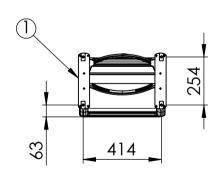

1:20 Scale Dimensions are in mm Tolerance ± 10 mm

UP POSITION

A Division of UES International

| *           |                                                         |
|-------------|---------------------------------------------------------|
| DRAWING     | LD-SF03-FUS-455000                                      |
| REVISION    |                                                         |
| DATE        | 18/07/2018                                              |
| MODEL       | SEA FORCE FOLD UP SEAT                                  |
| VARIANT     | 450mm HB                                                |
| ACCESSORIES | <ol> <li>LEG BRIDGE (WELD OR RIVET MOUNTING)</li> </ol> |