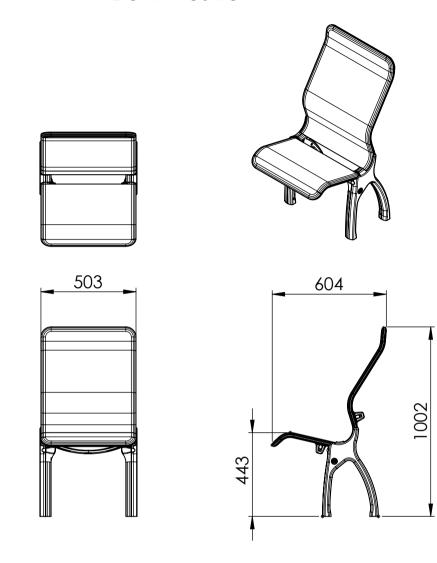

# DOWN POSITION

1:20 Scale Dimensions are in mm Tolerance ± 10 mm

A Division of UES International

| DRAWING     | LD-SF03-FUS-485000                                      |
|-------------|---------------------------------------------------------|
| REVISION    |                                                         |
| DATE        | 18/07/2018                                              |
| MODEL       | SEA FORCE FOLD UP SEAT                                  |
| VARIANT     | 480mm HB                                                |
| ACCESSORIES | <ol> <li>LEG BRIDGE (WELD OR RIVET MOUNTING)</li> </ol> |

# DOWN POSITION

1:20 Scale Dimensions are in mm Tolerance ± 10 mm

A Division of UES International

| DRAWING     | LD-SF03-FUS-505000                                      |
|-------------|---------------------------------------------------------|
| REVISION    |                                                         |
| DATE        | 18/07/2018                                              |
| MODEL       | SEA FORCE FOLD UP SEAT                                  |
| VARIANT     | 500mm HB                                                |
| ACCESSORIES | <ol> <li>LEG BRIDGE (WELD OR RIVET MOUNTING)</li> </ol> |