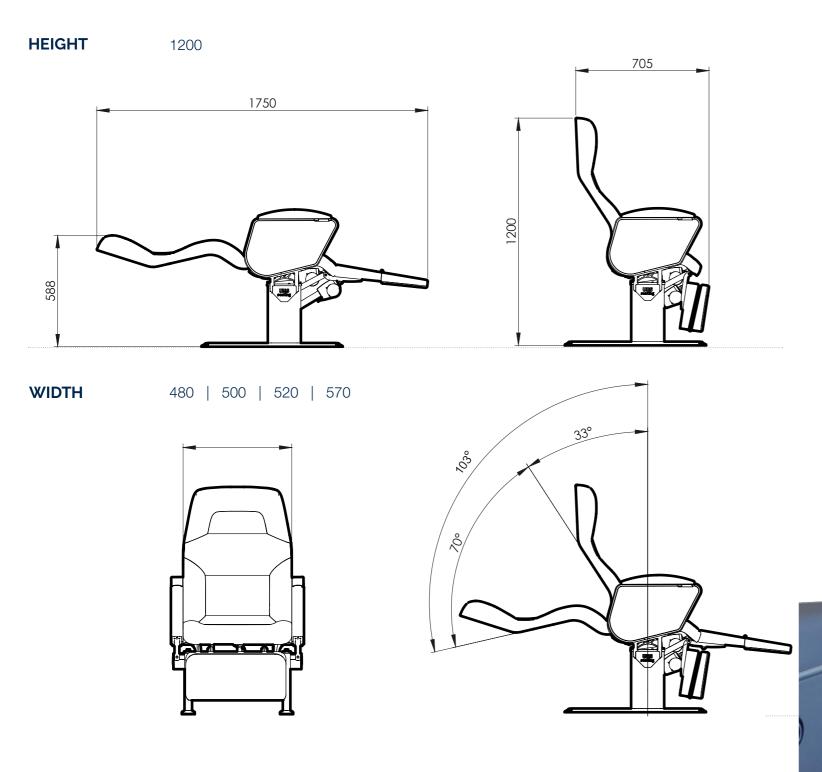

### **FEATURES**

- Luxury passenger seat
- 4 Standard widths: 480mm, 500mm, 520mm, 570mm
- Custom embossed logo available on upholstery
- Full range of accessories
- Electronic actuated recline and footrest
  Degrees of recline: 70°
- Ergonomic design

#### **CERTIFICATIONS**

- IMO HSC Code 2000 Annex 10 certified
- Design level 1 gcoll up to 3G
- Design level 2 gcoll up to 6G

Tubular Luxform variant available across the range at 20% weight saving.

Designed for maximum comfort at all recline angles