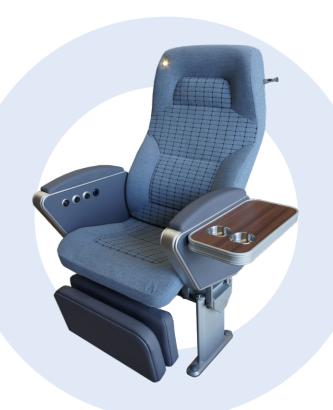

## LUXForm Voyager

Luxury Passenger Seat

Bi-Fold Footrest

Fold-out Meal Tray

Armrest Meal Tray

- Crew transfer
- Fast crew support vessels
- Cruise ferries
- Ropax

• Integrated power

Under-seat life jackets Personal reading lights

• Bi-folding meal tray