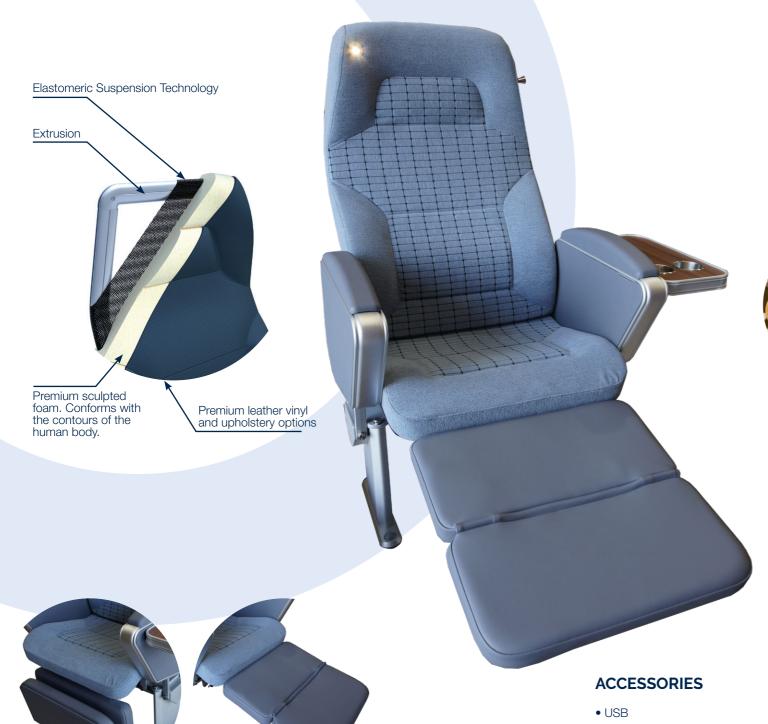

### **FEATURES**

- Luxury passenger seat
- 4 Standard widths: 480mm, 500mm, 520mm, 570mm
- Custom embossed logo available on upholstery
- Full range of accessories
- Electronic actuated recline and footrest
  Degrees of recline: 70°
- Ergonomic design

Fold-out Meal Tray

Armrest Meal Tray

- Crew transfer
- Fast crew support vessels
- Cruise ferries
- Ropax

• Integrated power

Under-seat life jackets Personal reading lights

• Bi-folding meal tray