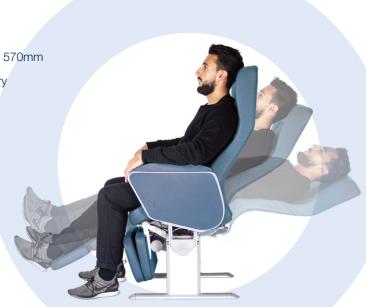

### **FEATURES**

- Luxury passenger seat
- 4 Standard widths: 480mm, 500mm, 520mm, 570mm
- Custom embossed logo available on upholstery
- Full range of accessories
- Electronic actuated recline and footrest
  Degrees of recline: 70°
- Ergonomic design

#### **CERTIFICATIONS**

- IMO HSC Code 2000 Annex 10 certified
- Design level 1 gcoll up to 3G
- Design level 2 gcoll up to 6G

Tubular Luxform variant available across the range at 20% weight saving.

Designed for maximum comfort at all recline angles