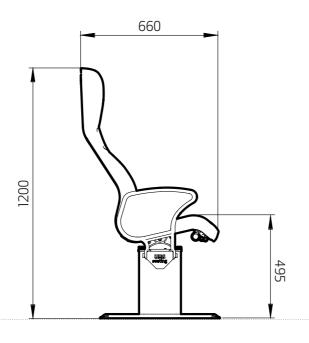

## Static Premium Passenger Seat

HEIGHT 1200

**WIDTH** 

480 | 500 | 520 | 570