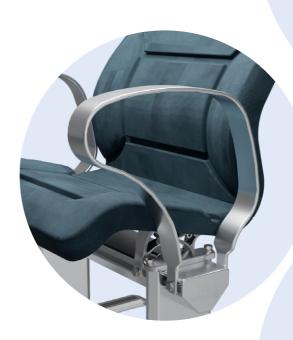

#### Static Premium Passenger Seat

Tubular Luxform variant available across

the range at 20% weight saving.