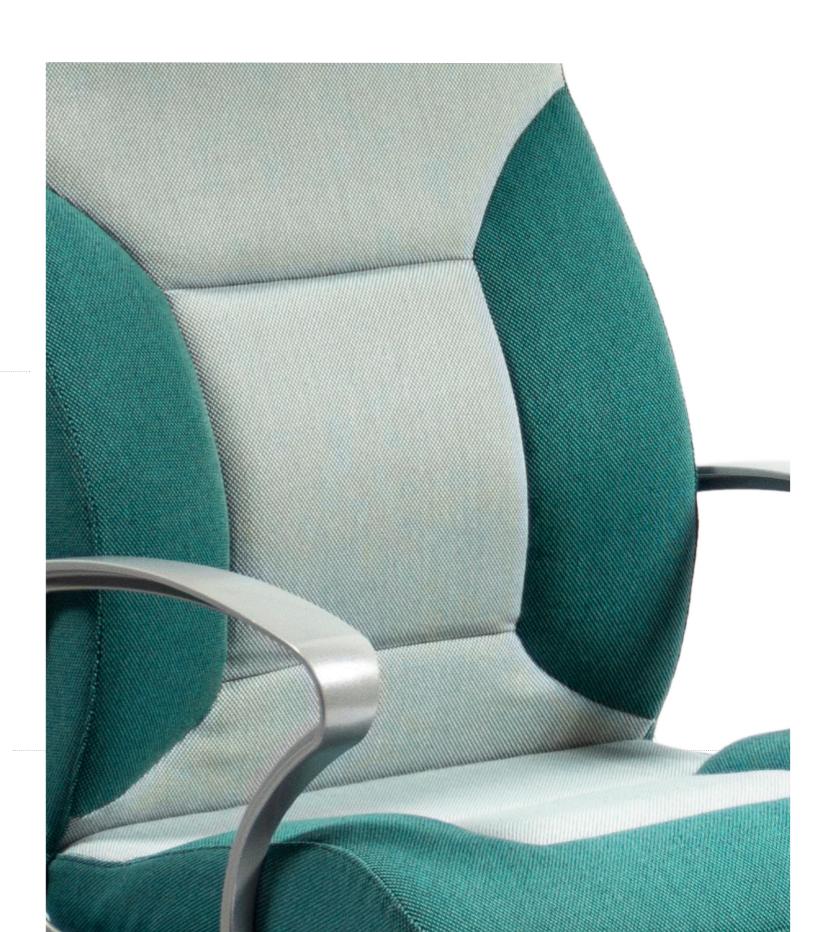

#### **FEATURES**

- Premium passenger seat
- 4 Standard widths: 480mm, 500mm, 520mm, 570mm
- Custom logo available on upholstery
- Full range of accessories
- Ergonomic design
- Destruction tested and certified