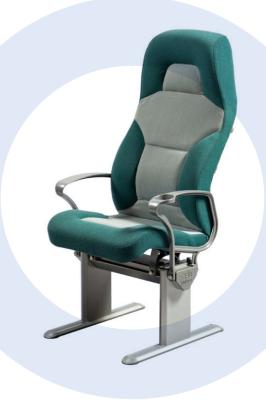

# LUXForm Travel

## Static Premium Passenger Seat

HEIGHT 1200

**WIDTH** 

480 | 500 | 520 | 570

#### **FEATURES**

- Premium passenger seat
- 4 Standard widths: 480mm, 500mm, 520mm, 570mm
- Custom logo available on upholstery
- Full range of accessories
- Ergonomic design
- Destruction tested and certified