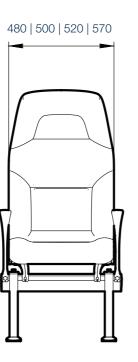

## Static Premium Passenger Seat

HEIGHT 1200

**WIDTH** 

480 | 500 | 520 | 570

#### **FEATURES**

- Premium passenger seat
- 4 Standard widths: 480mm, 500mm, 520mm, 570mm
- Custom logo available on upholstery
- Full range of accessories
- Ergonomic design
- Destruction tested and certified