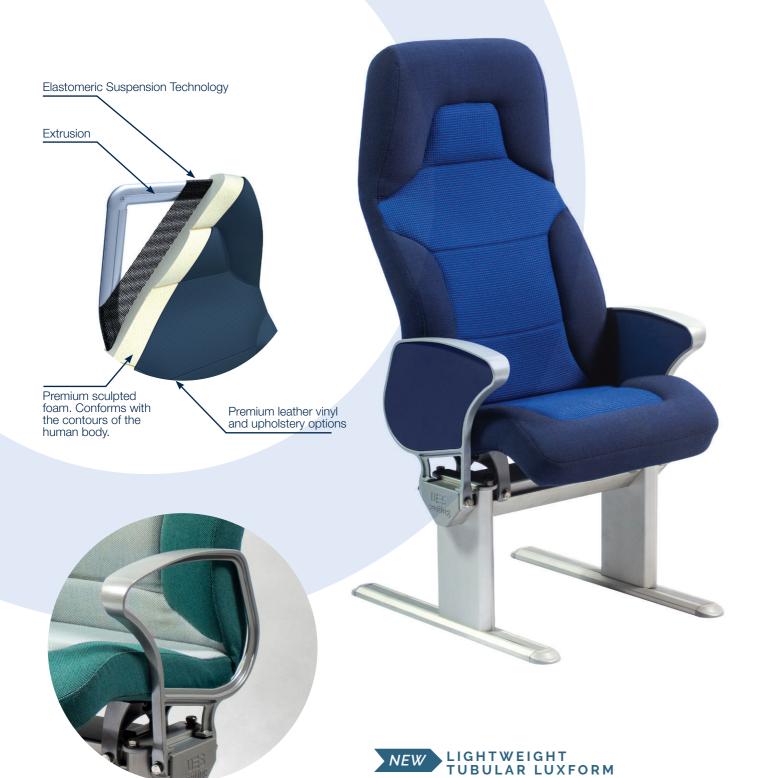

#### Static Premium Passenger Seat

Tubular Luxform variant available across

the range at 20% weight saving.