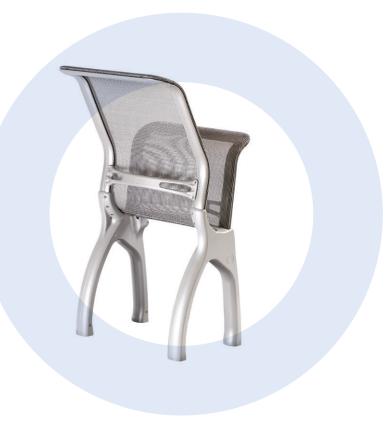

### Sea Force Fold Up

Fold Up Passenger Seat

#EIGHT 992

**WIDTH** 

50 | 480 | 500 | 550

# Sea Force Fold Up

Fold Up Passenger Seat

## Sea Force Fold Up

Fold Up Passenger Seat

### **FEATURES**

- Fold up seat
- Automatic spring action
- Indoor application
- Direct deck and track mounting options
- Three standard seat widths
- Custom back height available
- Light weight
- Low fire load
- Ergonomic design
- Available in low, medium & high back
- Good Design selection award winner (2016)- Furniture and Lighting