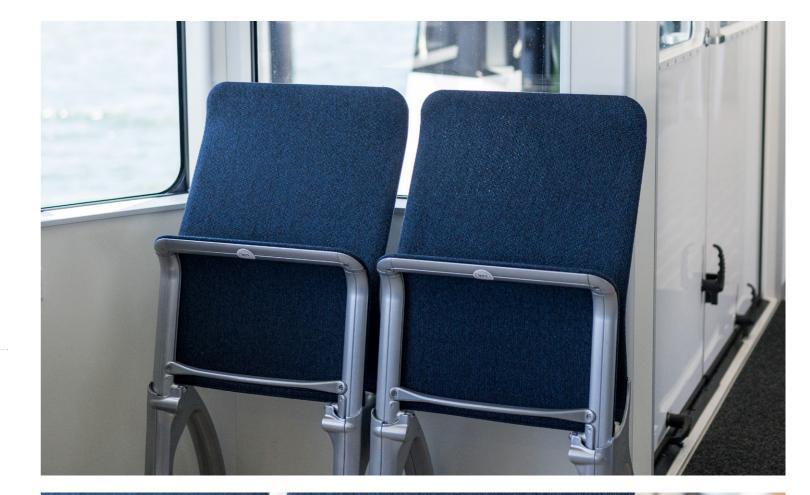

### **FEATURES**

- Fold up seat
- Automatic spring action
- Indoor application
- Direct deck and track mounting options
- Three standard seat widths
- Custom back height available
- Light weight
- Low fire load
- Ergonomic design
- Available in low, medium & high back
- Good Design selection award winner (2016)- Furniture and Lighting