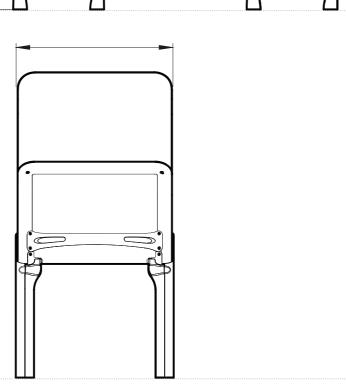

### Sea Force Fold Up

Fold Up Passenger Seat

#EIGHT 992

**WIDTH** 

50 | 480 | 500 | 550