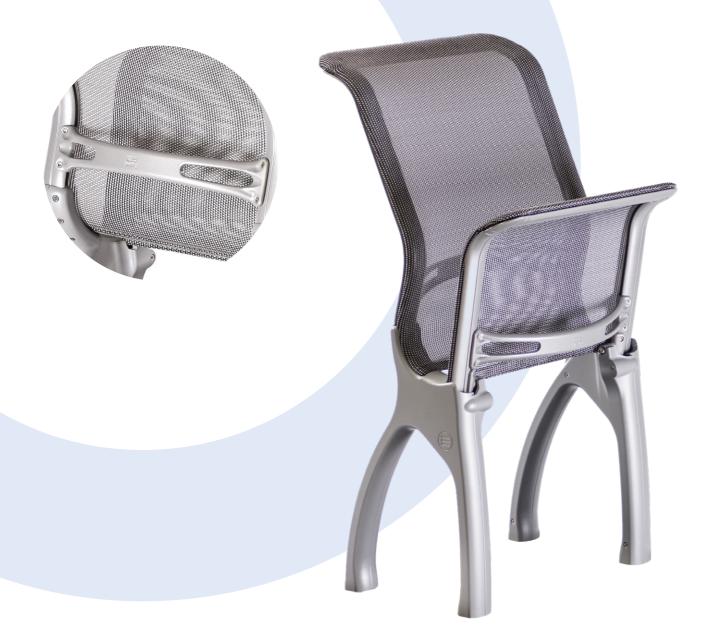

### **FEATURES**

- Fold up seat
- Automatic spring action
- Indoor application
- Direct deck and track mounting options
- Three standard seat widths
- Custom back height available
- Light weight
- Low fire load
- Ergonomic design
- Available in low, medium & high back
- Good Design selection award winner (2016)- Furniture and Lighting

#### **CERTIFICATIONS**

- IMO HSC Code 2000 Annex 10 certified
  - Design level 1 gcoll up to 3G
- US Coast Guard type approved
- Subchapter K 5A space fire load compliant