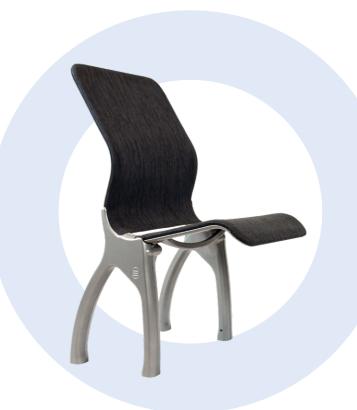

### Sea Force Fold Up

Fold Up Passenger Seat

#EIGHT 992

**WIDTH** 

50 | 480 | 500 | 550

# Sea Force Fold Up

Fold Up Passenger Seat

## Sea Force Fold Up

Fold Up Passenger Seat

### **FEATURES**

- Fold up seat
- Automatic spring action
- Indoor application
- Direct deck and track mounting options
- Three standard seat widths
- Custom back height available
- Light weight
- Low fire load
- Ergonomic design
- Available in low, medium & high back
- Good Design selection award winner (2016)- Furniture and Lighting