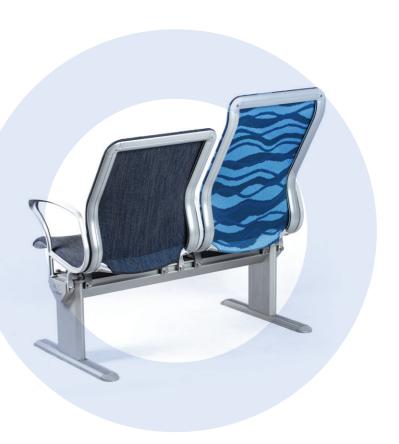

## Sea Force

Static Passenger Seat

Seat Back Meal Tray

- Static passenger seat
- Four standard seat widths
- Three standard back heights
- Interior and exterior options
- Custom designs available
- Full range of accessories
- Light weight
- Low fire load
- Low Profile Ergonomic design
- Destruction tested and certified
- Foamless technology