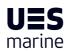

## Sea Force

Static Passenger Seat

Seat Back Meal Tray

- Static passenger seat
- Four standard seat widths
- Three standard back heights
- Interior and exterior options
- Custom designs available
- Full range of accessories
- Light weight
- Low fire load
- Low Profile Ergonomic design
- Destruction tested and certified
- Foamless technology

### APPLICATIONS

- Crew Boats
- Commuter Ferries
- Excursion Vessels

USB Charging Port

10

Beam Mounted Armrest