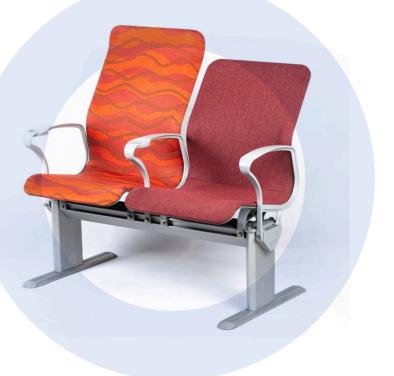

## Sea Force

Static Passenger Seat

Seat Back Meal Tray

- Static passenger seat
- Four standard seat widths
- Three standard back heights
- Interior and exterior options
- Custom designs available
- Full range of accessories
- Light weight
- Low fire load
- Low Profile Ergonomic design
- Destruction tested and certified
- Foamless technology