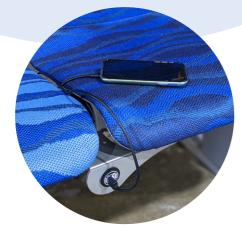

### APPLICATIONS

- Crew Boats
- Commuter Ferries
- Excursion Vessels

USB Charging Port

10

Beam Mounted Armrest