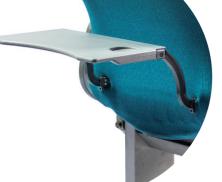

## Sea Force

Static Passenger Seat

Seat Back Meal Tray

- Static passenger seat
- Four standard seat widths
- Three standard back heights
- Interior and exterior options
- Custom designs available
- Full range of accessories
- Light weight
- Low fire load
- Low Profile Ergonomic design
- Destruction tested and certified
- Foamless technology

### APPLICATIONS

- Crew Boats
- Commuter Ferries
- Excursion Vessels

USB Charging Port

10

Beam Mounted Armrest