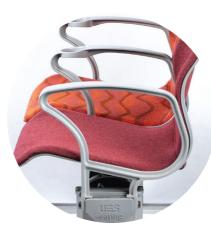

## Sea Force

Static Passenger Seat

Seat Back Meal Tray

- Static passenger seat
- Four standard seat widths
- Three standard back heights
- Interior and exterior options
- Custom designs available
- Full range of accessories
- Light weight
- Low fire load
- Low Profile Ergonomic design
- Destruction tested and certified
- Foamless technology