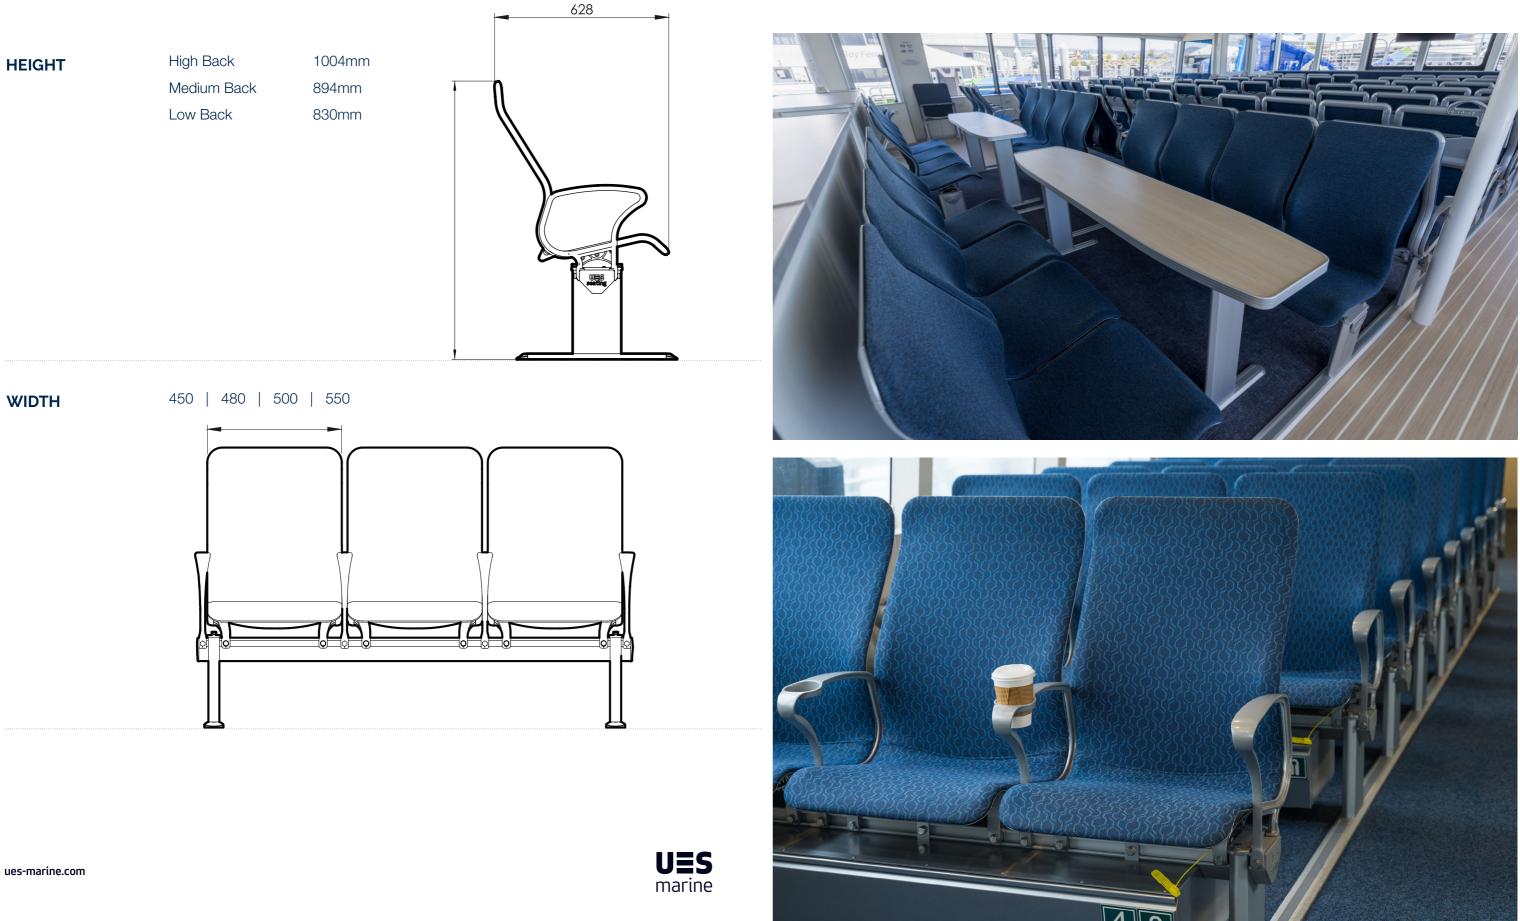

## Sea Force

Static Passenger Seat

Seat Back Meal Tray

- Static passenger seat
- Four standard seat widths
- Three standard back heights
- Interior and exterior options
- Custom designs available
- Full range of accessories
- Light weight
- Low fire load
- Low Profile Ergonomic design
- Destruction tested and certified
- Foamless technology