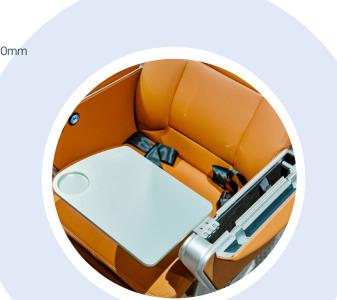

480 | 500 | 520 | 570











## LUXForm Journey

Premium Passenger Seat with Adjustable Recline



Premium sculpted foam. Conforms with the contours of the human body.

Premium leather vinyl and upholstery options



**USB** Charging Port

#### FEATURES

- Premium passenger seat with adjustable recline
- 4 Standard widths: 480mm, 500mm, 520mm, 570mm
- Custom logo available on upholstery
- Gas assisted footrest available
- Personal reading light
- Full range of accessories
- Ergonomic design
- Destruction tested and certified

#### CERTIFICATIONS

- IMO HSC Code 2000 Annex 10 certified
- Design level 1 gcoll up to 3G
- Design level 2 gcoll up to 6G

#### NEW LIGHTWEIGHT TUBULAR LUXFORM

Tubular Luxform variant available across the range at 20% weight saving.



**Bi-Fold Footrest** 



### Armrest Meal Tray