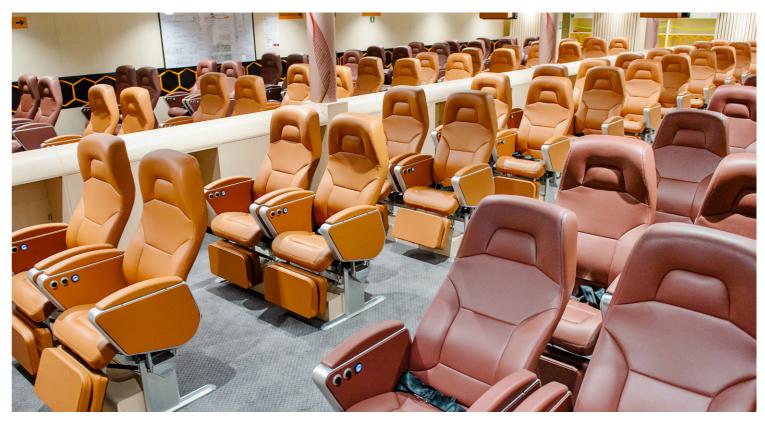

## LUXForm Journey

Premium Passenger Seat with Adjustable Recline

Premium sculpted foam. Conforms with the contours of the human body.

Premium leather vinyl and upholstery options

**USB** Charging Port

#### FEATURES

- Premium passenger seat with adjustable recline
- 4 Standard widths: 480mm, 500mm, 520mm, 570mm
- Custom logo available on upholstery
- Gas assisted footrest available
- Personal reading light
- Full range of accessories
- Ergonomic design
- Destruction tested and certified