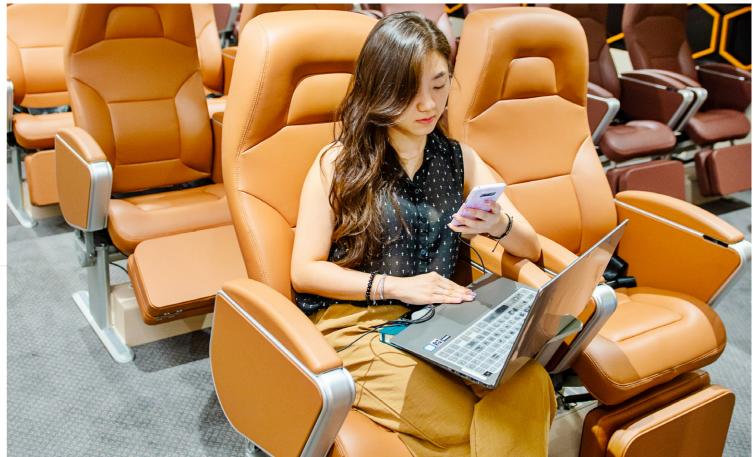

## LUXForm Journey

Premium Passenger Seat with Adjustable Recline

Premium sculpted foam. Conforms with the contours of the human body.

Premium leather vinyl and upholstery options

**USB** Charging Port

### Armrest Meal Tray