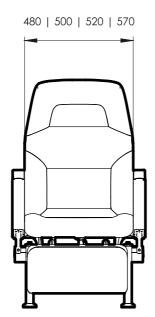

# LUXForm Journey

Premium Passenger Seat with Adjustable Recline

1200 HEIGHT

WIDTH

480 | 500 | 520 | 570

#### FEATURES

- Premium passenger seat with adjustable recline
- 4 Standard widths: 480mm, 500mm, 520mm, 570mm
- Custom logo available on upholstery
- Gas assisted footrest available
- Personal reading light
- Full range of accessories
- Ergonomic design
- Destruction tested and certified