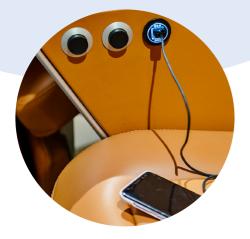

## LUXForm Journey

Premium Passenger Seat with Adjustable Recline

Premium sculpted foam. Conforms with the contours of the human body.

Premium leather vinyl and upholstery options

**USB** Charging Port