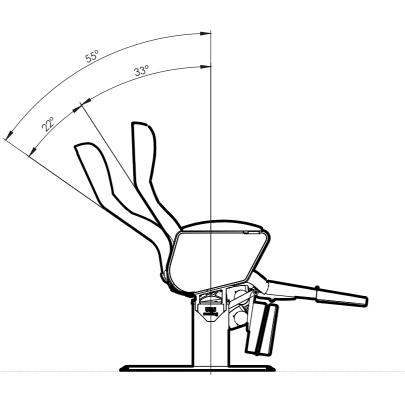

#### FEATURES

- Premium passenger seat with adjustable recline
- 4 Standard widths: 480mm, 500mm, 520mm, 570mm
- Custom logo available on upholstery
- Gas assisted footrest available
- Personal reading light
- Full range of accessories
- Ergonomic design
- Destruction tested and certified