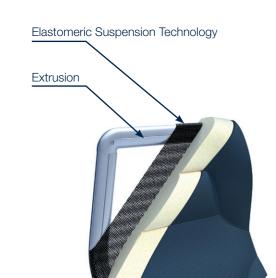

## LUXForm Journey

Premium Passenger Seat with Adjustable Recline

Premium sculpted foam. Conforms with the contours of the human body.

Premium leather vinyl and upholstery options

**USB** Charging Port