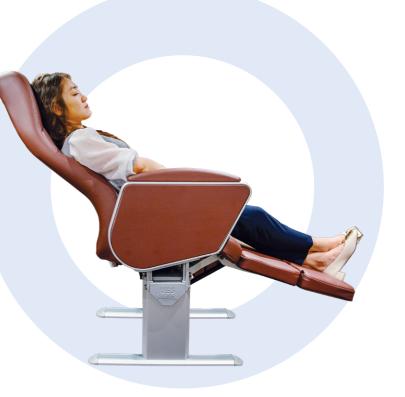

# LUXForm Journey

Premium Passenger Seat with Adjustable Recline

1200 HEIGHT

WIDTH

480 | 500 | 520 | 570

## LUXForm Journey

Premium Passenger Seat with Adjustable Recline

Premium sculpted foam. Conforms with the contours of the human body.

Premium leather vinyl and upholstery options

**USB** Charging Port

#### FEATURES

- Premium passenger seat with adjustable recline
- 4 Standard widths: 480mm, 500mm, 520mm, 570mm
- Custom logo available on upholstery
- Gas assisted footrest available
- Personal reading light
- Full range of accessories
- Ergonomic design
- Destruction tested and certified