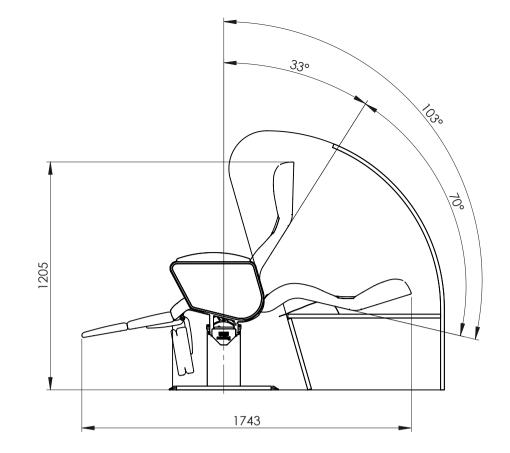

1:1 Scale Dimensions are in mm Tolerance ± 10 mm

A Division of UES International

| *           |                                                                                                                                                                                                  |
|-------------|--------------------------------------------------------------------------------------------------------------------------------------------------------------------------------------------------|
| DRAWING     | LD-LXH00-50000                                                                                                                                                                                   |
| REVISION    |                                                                                                                                                                                                  |
| DATE        | 27/09/2018                                                                                                                                                                                       |
| MODEL       | LUXFORM                                                                                                                                                                                          |
| VARIANT     | HAVEN                                                                                                                                                                                            |
| SEAT WIDTH  | 500mm                                                                                                                                                                                            |
| ROW         | 1S ROW                                                                                                                                                                                           |
| ACCESSORIES | <ol> <li>ELECTRONIC CONTROL ARM</li> <li>MEAL TRAY ARM</li> <li>BI-FOLD FOOTREST</li> <li>FLEXIBLE READING LIGHT</li> <li>ANTIMACASSAR</li> <li>LAP BELT</li> <li>STORAGE COMPARTMENT</li> </ol> |