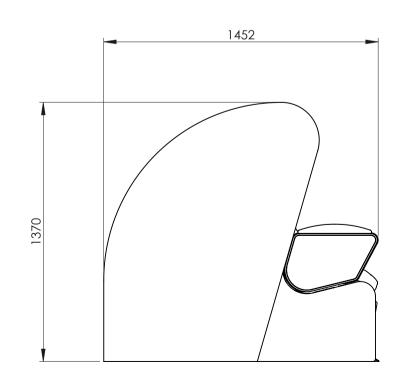

1:1 Scale Dimensions are in mm Tolerance ± 10 mm

A Division of UES International

| *           |                                                                                                                                                                                                  |
|-------------|--------------------------------------------------------------------------------------------------------------------------------------------------------------------------------------------------|
| DRAWING     | LD-LXH00-50000                                                                                                                                                                                   |
| REVISION    |                                                                                                                                                                                                  |
| DATE        | 27/09/2018                                                                                                                                                                                       |
| MODEL       | LUXFORM                                                                                                                                                                                          |
| VARIANT     | HAVEN                                                                                                                                                                                            |
| SEAT WIDTH  | 500mm                                                                                                                                                                                            |
| ROW         | 1S ROW                                                                                                                                                                                           |
| ACCESSORIES | <ol> <li>ELECTRONIC CONTROL ARM</li> <li>MEAL TRAY ARM</li> <li>BI-FOLD FOOTREST</li> <li>FLEXIBLE READING LIGHT</li> <li>ANTIMACASSAR</li> <li>LAP BELT</li> <li>STORAGE COMPARTMENT</li> </ol> |