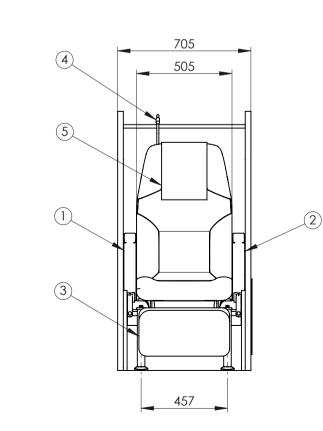

1:1 Scale Dimensions are in mm Tolerance ± 10 mm

A Division of UES International

| *           |                                                                                                                                                                                                  |
|-------------|--------------------------------------------------------------------------------------------------------------------------------------------------------------------------------------------------|
| DRAWING     | LD-LXH00-50000                                                                                                                                                                                   |
| REVISION    |                                                                                                                                                                                                  |
| DATE        | 27/09/2018                                                                                                                                                                                       |
| MODEL       | LUXFORM                                                                                                                                                                                          |
| VARIANT     | HAVEN                                                                                                                                                                                            |
| SEAT WIDTH  | 500mm                                                                                                                                                                                            |
| ROW         | 1S ROW                                                                                                                                                                                           |
| ACCESSORIES | <ol> <li>ELECTRONIC CONTROL ARM</li> <li>MEAL TRAY ARM</li> <li>BI-FOLD FOOTREST</li> <li>FLEXIBLE READING LIGHT</li> <li>ANTIMACASSAR</li> <li>LAP BELT</li> <li>STORAGE COMPARTMENT</li> </ol> |