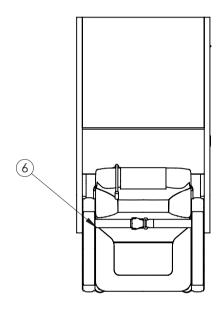

1:1 Scale Dimensions are in mm Tolerance ± 10 mm

A Division of UES International

| *           |                                                                                                                                                                                                  |
|-------------|--------------------------------------------------------------------------------------------------------------------------------------------------------------------------------------------------|
| DRAWING     | LD-LXH00-50000                                                                                                                                                                                   |
| REVISION    |                                                                                                                                                                                                  |
| DATE        | 27/09/2018                                                                                                                                                                                       |
| MODEL       | LUXFORM                                                                                                                                                                                          |
| VARIANT     | HAVEN                                                                                                                                                                                            |
| SEAT WIDTH  | 500mm                                                                                                                                                                                            |
| ROW         | 1S ROW                                                                                                                                                                                           |
| ACCESSORIES | <ol> <li>ELECTRONIC CONTROL ARM</li> <li>MEAL TRAY ARM</li> <li>BI-FOLD FOOTREST</li> <li>FLEXIBLE READING LIGHT</li> <li>ANTIMACASSAR</li> <li>LAP BELT</li> <li>STORAGE COMPARTMENT</li> </ol> |