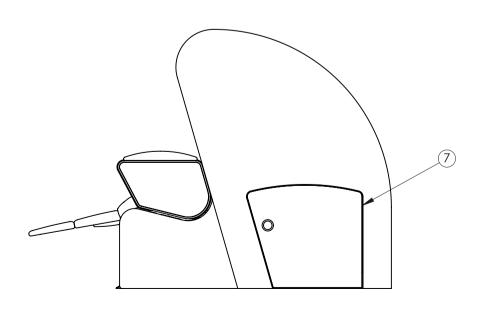

1:1 Scale Dimensions are in mm Tolerance ± 10 mm

A Division of UES International

| *           |                                                                                                                                                                                                  |
|-------------|--------------------------------------------------------------------------------------------------------------------------------------------------------------------------------------------------|
| DRAWING     | LD-LXH00-50000                                                                                                                                                                                   |
| REVISION    |                                                                                                                                                                                                  |
| DATE        | 27/09/2018                                                                                                                                                                                       |
| MODEL       | LUXFORM                                                                                                                                                                                          |
| VARIANT     | HAVEN                                                                                                                                                                                            |
| SEAT WIDTH  | 500mm                                                                                                                                                                                            |
| ROW         | 1S ROW                                                                                                                                                                                           |
| ACCESSORIES | <ol> <li>ELECTRONIC CONTROL ARM</li> <li>MEAL TRAY ARM</li> <li>BI-FOLD FOOTREST</li> <li>FLEXIBLE READING LIGHT</li> <li>ANTIMACASSAR</li> <li>LAP BELT</li> <li>STORAGE COMPARTMENT</li> </ol> |